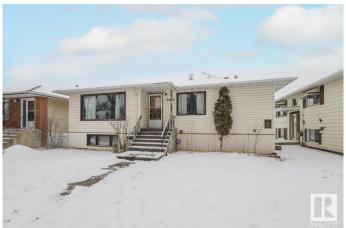

# \$659,000 - 10454 78 Avenue, Edmonton

MLS® #E4425802

### \$659,000

7 Bedroom, 2.00 Bathroom, 1,369 sqft Single Family on 0.00 Acres

Queen Alexandra, Edmonton, AB

Attention investors, builders and developers! SOLID 3+3 bedrooms, 2 full baths raised bungalow home on a lovely 49.2'X131.8' RM h16 (RA7) lot! Main floor has laminate flooring, a large living room, a good sized kitchen, 3 large bedrooms and a 4pc main bath. Bright basement has a second kitchen, 3 more bedrooms and a 3 pc bath. Two furnaces and Two electric meters. Oversized double detached garage in a decent condition.

## Built in 1957