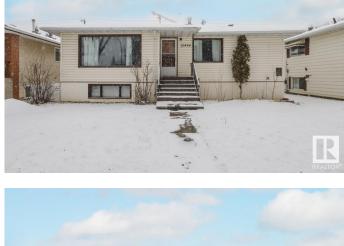

# \$659,000 - 10454 78 Avenue, Edmonton

MLS® #E4425802

### \$659,000

7 Bedroom, 2.00 Bathroom, 1,369 sqft Single Family on 0.00 Acres

Queen Alexandra, Edmonton, AB

Attention investors, builders and developers! SOLID 3+3 bedrooms, 2 full baths raised bungalow home on a lovely 49.2'X131.8' RM h16 (RA7) lot! Main floor has laminate flooring, a large living room, a good sized kitchen, 3 large bedrooms and a 4pc main bath. Bright basement has a second kitchen, 3 more bedrooms and a 3 pc bath. Two furnaces and Two electric meters. Oversized double detached garage in a decent condition.

## Built in 1957