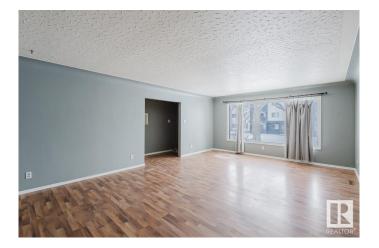

### \$659,000

7 Bedroom, 2.00 Bathroom, 1,369 sqft Single Family on 0.00 Acres

Queen Alexandra, Edmonton, AB

Attention investors, builders and developers! SOLID 3+3 bedrooms, 2 full baths raised bungalow home on a lovely 49.2'X131.8' RM h16 (RA7) lot! Main floor has laminate flooring, a large living room, a good sized kitchen, 3 large bedrooms and a 4pc main bath. Bright basement has a second kitchen, 3 more bedrooms and a 3 pc bath. Two furnaces and Two electric meters. Oversized double detached garage in a decent condition.

#### **Amenities**

Amenities See Remarks

Parking Double Garage Detached, Over Sized

Interior

Appliances Dryer, Washer, Refrigerators-Two, Stoves-Two

Heating Forced Air-2, Natural Gas

Stories 2

Has Basement Yes