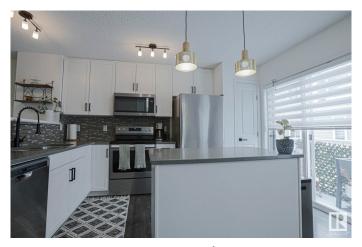

#### \$348,900

3 Bedroom, 2.50 Bathroom, 1,227 sqft Condo / Townhouse on 0.00 Acres

Chappelle Area, Edmonton, AB

Welcome to this stunning 3-bedroom, 2.5-bathroom townhouse in the sought-after community of Chappelle! Featuring a double attached garage, this home offers both convenience and style with a modern kitchen, open-concept main floor, and plenty of natural light. Enjoy exclusive access to Chappelle Gardens recreation centre, complete with a skating rink, splash park, playgrounds, and more! The home is steps away from scenic ponds, community gardens, and walking trails, making it perfect for those who love the outdoors. Plus, with schools, grocery stores, public transit, and all essential amenities nearby, this is an unbeatable location for families and professionals alike.

### Interior

Interior Features ensuite bathroom

Appliances Dishwasher-Built-In, Dryer, Garage Control, Garage Opener,

Refrigerator, Stove-Electric, Washer, Microwave Hood Fan-Two

Heating Forced Air-1, Natural Gas