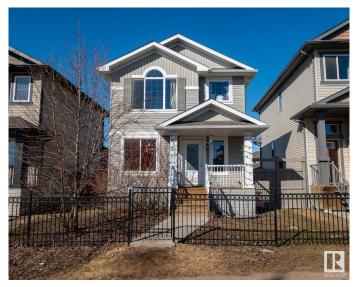

# \$415,000 - #20 Spruce Boulevard, Leduc

MLS® #E4424842

### \$415,000

4 Bedroom, 3.50 Bathroom, 1,188 sqft Single Family on 0.00 Acres

Suntree (Leduc), Leduc, AB

Investors! This beautiful home has separate basement entrance and long term tenants already in place. This house has hardwood floors, 4 Stainless steel kitchen appliances, an office/den and 2 piece bathroom on main floor. Excellent kitchen with island. Small deck with aluminum railing off patio door. 3 bedrooms upstairs and the finished basement has its own separate access, allowing for potential of a secondary suite! There is abundant natural light with modern light fixtures throughout. The master bedroom pours in light with beautiful large windows and has full ensuite and walk-in closet. This home is in a very desirable family location with sense of community in the area and easy distance to shopping, airport, & schools. 400 Sq ft Parking pad, backyard is fenced on two sides.

## **Exterior**

Exterior Wood, Vinyl

Exterior Features Airport Nearby, Back Lane, Partially Fenced

Roof Asphalt Shingles

Construction Wood, Vinyl

Foundation Concrete Perimeter