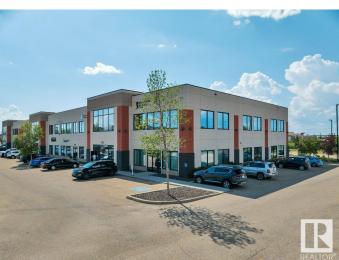

## \$540,000

0 Bedroom, 0.00 Bathroom, Office on 0.00 Acres

Ellerslie Industrial, Edmonton, AB

Explore up to 1,853 sq ft of meticulously designed office space on the second floor, featuring a thoughtful layout that includes a variety of rooms. This includes multiple offices, meeting room and staff room. This unique offering is perfect for businesses looking to establish a prominent presence in Edmonton's southwest area. Whether for sale or lease, this property provides an exceptional opportunity to secure a well-equipped workspace tailored to diverse business needs. Some furniture can be included.