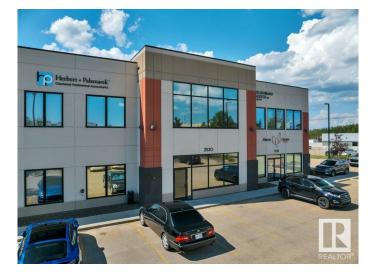

## \$540,000

0 Bedroom, 0.00 Bathroom, Office on 0.00 Acres

Ellerslie Industrial, Edmonton, AB

Explore up to 1,853 sq ft of meticulously designed office space on the second floor, featuring a thoughtful layout that includes a variety of rooms. This includes multiple offices, meeting room and staff room. This unique offering is perfect for businesses looking to establish a prominent presence in Edmonton's southwest area. Whether for sale or lease, this property provides an exceptional opportunity to secure a well-equipped workspace tailored to diverse business needs. Some furniture can be included.