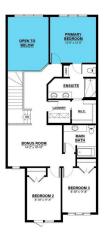

# \$579,559

4 Bedroom, 2.50 Bathroom, 1,911 sqft Single Family on 0.00 Acres

Chappelle Area, Edmonton, AB

Your Dream Home Awaits at 1116 Cristall Crescent in Chappelle Gardens! This stunning 4-bedroom, 2.5-bath home is packed with incredible features designed for style, comfort, and functionality! Step inside to a spacious mudroom with a built-in bench and cubbies, perfect for keeping things organized. The walk-through pantry leads to a beautifully designed kitchen, ideal for effortless cooking and entertaining. A massive bonus room provides the perfect space for movie nights, a home office, or a play area. Upstairs laundry makes chores a breeze, while the separate side entrance and basement rough-ins open the door to endless possibilitiesâ€"including a future suite! With 150-amp service, your home is future-ready. Located in the sought-after Chappelle Gardens, you're surrounded by parks, trails, and top-notch amenities. This is the home you've been waiting forâ€"don't miss out!

#### **Essential Information**

MLS® # E4423956 Price \$579,559

Bedrooms 4

Bathrooms 2.50

Full Baths 2

Half Baths 1

Square Footage 1,911 Acres 0.00

Year Built 2025

### Interior

Interior Features ensuite bathroom

Appliances Hood Fan, Oven-Microwave

Heating Forced Air-1, Natural Gas

Stories 2

Has Basement Yes

Basement Full, Unfinished