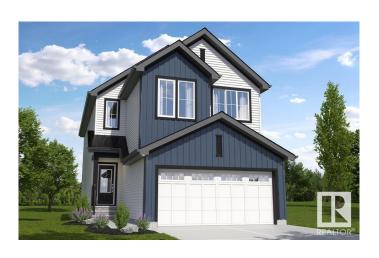

# \$579,559

4 Bedroom, 2.50 Bathroom, 1,911 sqft Single Family on 0.00 Acres

Chappelle Area, Edmonton, AB

Your Dream Home Awaits at 1116 Cristall Crescent in Chappelle Gardens! This stunning 4-bedroom, 2.5-bath home is packed with incredible features designed for style, comfort, and functionality! Step inside to a spacious mudroom with a built-in bench and cubbies, perfect for keeping things organized. The walk-through pantry leads to a beautifully designed kitchen, ideal for effortless cooking and entertaining. A massive bonus room provides the perfect space for movie nights, a home office, or a play area. Upstairs laundry makes chores a breeze, while the separate side entrance and basement rough-ins open the door to endless possibilitiesâ€"including a future suite! With 150-amp service, your home is future-ready. Located in the sought-after Chappelle Gardens, you're surrounded by parks, trails, and top-notch amenities. This is the home you've been waiting forâ€"don't miss out!

Type Single Family

Sub-Type Detached Single Family

Style 2 Storey
Status Active

## **Exterior**

Exterior Wood, Vinyl
Exterior Features See Remarks

Roof Asphalt Shingles

Construction Wood, Vinyl

Foundation Concrete Perimeter