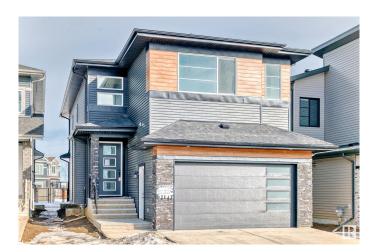

### \$749,900

4 Bedroom, 3.00 Bathroom, 2,502 sqft Single Family on 0.00 Acres

The Orchards At Ellerslie, Edmonton, AB

Welcome to The Orchards! This stunning property boasts 2502 SQFT of living space, featuring herringbone LVP flooring on the main floor, extended kitchen cabinets, and a spice kitchen. The main floor also includes a bedroom and full bathroom, while the second floor has a bonus room, two spacious bedrooms with a 4pc jack & Jill bathroom, and a master bedroom with a custom 5pc ensuite and walk-in closet. Perfectly located, this home backs onto walking trails and is close to two schools, parks, and a community centre.