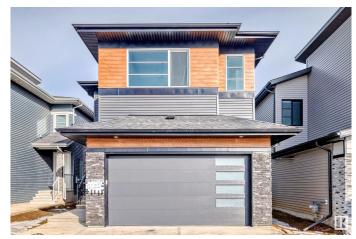

### \$749,900

4 Bedroom, 3.00 Bathroom, 2,502 sqft Single Family on 0.00 Acres

The Orchards At Ellerslie, Edmonton, AB

Welcome to The Orchards! This stunning property boasts 2502 SQFT of living space, featuring herringbone LVP flooring on the main floor, extended kitchen cabinets, and a spice kitchen. The main floor also includes a bedroom and full bathroom, while the second floor has a bonus room, two spacious bedrooms with a 4pc jack & Jill bathroom, and a master bedroom with a custom 5pc ensuite and walk-in closet. Perfectly located, this home backs onto walking trails and is close to two schools, parks, and a community centre.