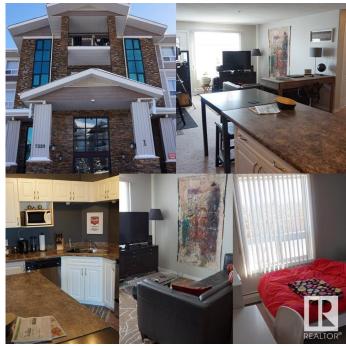

## \$207,888

2 Bedroom, 2.00 Bathroom, 839 sqft Condo / Townhouse on 0.00 Acres

South Terwillegar, Edmonton, AB

Charming 839 sq.ft 2 bedroom 2 bathroom condo in South Terwillegar! This unit features a California split two bedroom layout, insuite laundry, upgraded cabinet package, stainless steel appliances, two full bathrooms, and a title surface parking stall! Easy access to the Henday, the shops at the currents at Windermere and Hwy 2. Great first time buyer property or pick it up as an investment revenue.

### **Amenities**

Amenities Ceiling 9 ft., Closet Organizers, Detectors Smoke, No Smoking Home,

See Remarks

Parking Spaces 1

Parking Stall

#### Interior

Interior Features ensuite bathroom

Appliances Dishwasher-Built-In, Dryer, Garage Opener, Hood Fan, Refrigerator,

Stove-Electric, Washer, Window Coverings

Heating Baseboard, Natural Gas