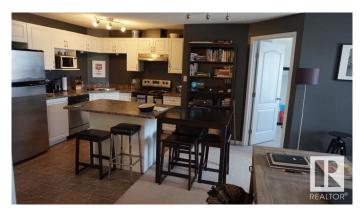

## \$207,888

2 Bedroom, 2.00 Bathroom, 839 sqft Condo / Townhouse on 0.00 Acres

South Terwillegar, Edmonton, AB

Charming 839 sq.ft 2 bedroom 2 bathroom condo in South Terwillegar! This unit features a California split two bedroom layout, insuite laundry, upgraded cabinet package, stainless steel appliances, two full bathrooms, and a title surface parking stall! Easy access to the Henday, the shops at the currents at Windermere and Hwy 2. Great first time buyer property or pick it up as an investment revenue.

#### Interior

Interior Features ensuite bathroom

Appliances Dishwasher-Built-In, Dryer, Garage Opener, Hood Fan, Refrigerator,

Stove-Electric, Washer, Window Coverings

Heating Baseboard, Natural Gas