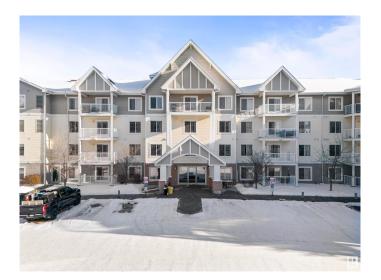

# \$159,900 - 311 2204 44 Avenue, Edmonton

MLS® #E4422686

# \$159,900

1 Bedroom, 1.00 Bathroom, 650 sqft Condo / Townhouse on 0.00 Acres

Larkspur, Edmonton, AB

Condo fee includes ALL the UTILITIES.
Discover this stunning 1-bedroom, 1-bathroom apartment conveniently located just behind the Superstore. This unit includes a TITLED UNDERGROUND parking spot for year-round comfort. One of the best features? A SAME-FLOOR STORAGE ROOM and GYM room, making daily living incredibly convenient. The apartment boasts IN-SUITE LAUNDRY, an open-concept living area filled with natural light, and is close to schools, public transportation, and all major amenities. This is a fantastic opportunity!!!

# **Community Information**

Address 311 2204 44 Avenue

Area Edmonton
Subdivision Larkspur
City Edmonton
County ALBERTA

Province AB

Postal Code T6T 0G5

#### **Exterior**

Exterior Wood, Brick, Vinyl

Exterior Features Schools, Shopping Nearby

Roof Asphalt Shingles
Construction Wood, Brick, Vinyl
Foundation Concrete Perimeter