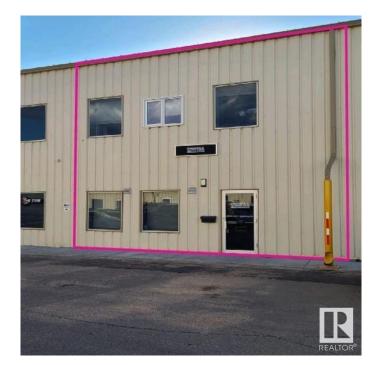

## \$429,900

0 Bedroom, 0.00 Bathroom, Industrial on 0.00 Acres

Leduc Business Park, Leduc, AB

This industrial bay features 1,826 square feet of office and warehouse space with a meeting room, a kitchen, and a mezzanine area. This opportunity also includes a  $12\hat{a}\in^{TM} \times 14\hat{a}\in^{TM}$ grade loading bay with electric opener This property is located adjacent to the Leduc Business Park, just minutes from major transportation routes and several amenities. From this location, The Queen Elizabeth II Highway is only 2.0 KM (2 mins), Nisku Spine Road is 10.4 KM (12 mins) and Anthony Henday Drive is 16.9 KMÂ (11Â mins)Â away