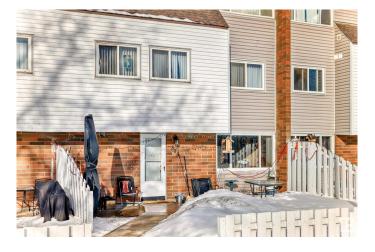

## \$129,900

3 Bedroom, 1.00 Bathroom, 993 sqft Condo / Townhouse on 0.00 Acres

Rundle Heights, Edmonton, AB

Facing a park, is this 3 bedroom townhouse with front fenced yard. In good condition with a paint job it will be someones new palace! Location is perfect facing east onto all the wide open park,golf course river valley and with some paint and flooring this place will be a great start. BEST location in the complex...Current family have been there 9 years paying 1400.00 per month and love it and would love to stay!!

#### **Exterior**

Exterior Wood, Metal

Exterior Features Fenced, Landscaped, Park/Reserve, Playground Nearby, Public

Transportation, Schools, Shopping Nearby

Roof Asphalt Shingles, Tar & Camp; Gravel

Construction Wood, Metal