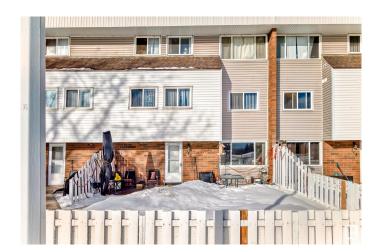

## \$129,900

3 Bedroom, 1.00 Bathroom, 993 sqft Condo / Townhouse on 0.00 Acres

Rundle Heights, Edmonton, AB

Facing a park, is this 3 bedroom townhouse with front fenced yard. In good condition with a paint job it will be someones new palace! Location is perfect facing east onto all the wide open park,golf course river valley and with some paint and flooring this place will be a great start. BEST location in the complex...Current family have been there 9 years paying 1400.00 per month and love it and would love to stay!!

#### **Exterior**

Exterior Wood, Metal

Exterior Features Fenced, Landscaped, Park/Reserve, Playground Nearby, Public

Transportation, Schools, Shopping Nearby

Roof Asphalt Shingles, Tar & Camp; Gravel

Construction Wood, Metal