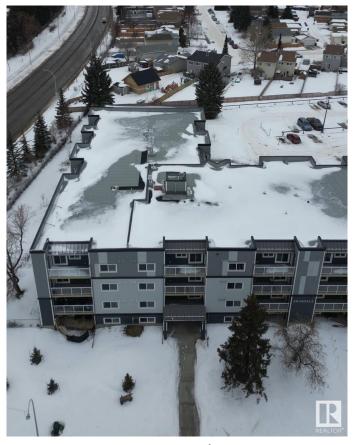

# \$174,900

2 Bedroom, 1.50 Bathroom, 945 sqft Condo / Townhouse on 0.00 Acres

La Perle, Edmonton, AB

Welcome to Erindale! This bright, west-facing 2-bedroom, 1.5-bath condo features in-suite laundry and boasts all the modern finishes you expect, like quartz countertops, vinyl plank flooring, and an electric fireplace. But this unit goes above and beyondâ€"thanks to a taller ceiling in the sunken living room, it feels even more spacious, open, and airy. Need extra storage? There's a handy storage room off the deck, plus a dedicated bike storage room. And if you're looking for more amenities, you'II find a fitness room and an energized parking stall, with additional stalls available for rent. Location is key, and this one's perfectâ€"just a short walk to the future LRT station, West Edmonton Mall, schools, and shopping. Plus, following a building fire in 2022, this entire project was rebuilt to exceed today's building standards. With everything done, all that's left to do is move in!

# **Community Information**

Address N/A

Area Edmonton
Subdivision La Perle
City Edmonton
County ALBERTA

Province AB

Postal Code T5J 3A7