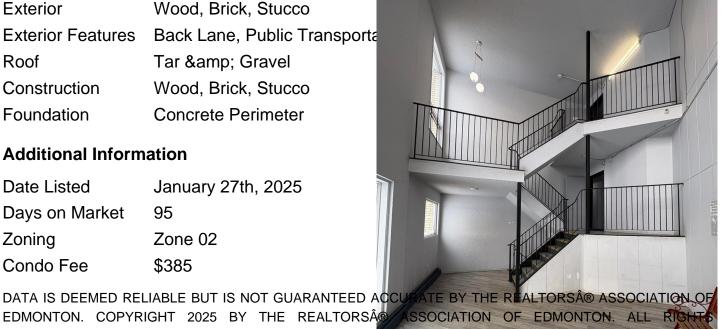

# of Stories 4 1 Stories

Yes Has Basement

None, No Basement Basement

**Exterior** 

Exterior Wood, Brick, Stucco

**Exterior Features** Back Lane, Public Transporta

Roof Tar & amp; Gravel

Construction Wood, Brick, Stucco

Foundation Concrete Perimeter

**Additional Information** 

Date Listed January 27th, 2025

Days on Market 95

Zone 02 Zoning

Condo Fee \$385

EDMONTON. COPYRIGHT 2025 BY THE REALTORS® ASSOCIATION OF EDMONTON. ALL RIGH RESERVED. Trademarks are owned or controlled by the Canadian Real Estate Association (CREA) and identify real estate professionals who are members of CREA (REALTORA®, REALTORS®) and/or the quality of services provide (MLS®, Multiple Listing Service®)