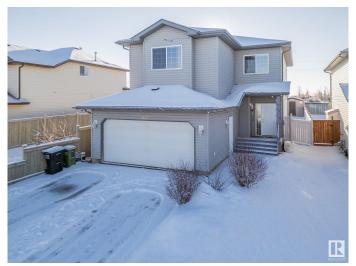

### \$575,000

4 Bedroom, 3.50 Bathroom, 1,917 sqft Single Family on 0.00 Acres

Silver Berry, Edmonton, AB

IMMCULATE AND WELL MAINTAINED HOME! Backing onto green space and Rec Center! Be impressed from the abundance of natural light welcomes you into this gorgeous 2-story home with newer paint, laminate floors and an open concept floor plan. The updated kitchen boasts newer quartz countertops, pantry & has patio access out to the deck. The upper floor features a spacious bonus room, master bedroom with double closet & private ensuite with double vanity. Two more generously sized bedrooms along with 4-piece main bathroom complete the upper level. The basement offers a 4th bedroom and large family room and full bath. The double attached garage boasts interior access and is insulated and dry-walled. Close to Anthony Henday, Whitemud drive, Rec Center, Shopping Center, High School. Centrally air conditioned.

## **Amenities**

Amenities Ceiling 9 ft.

Parking Double Garage Attached

## **Exterior**

Exterior Wood, Vinyl

Exterior Features Backs Onto Park/Trees, Schools, Shopping Nearby

Roof Asphalt Shingles

Construction Wood, Vinyl

Foundation Concrete Perimeter