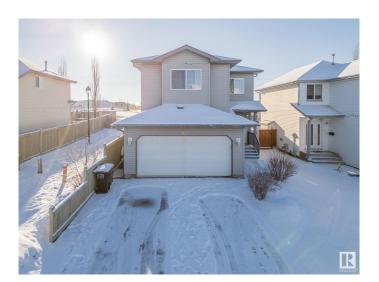

### \$575,000

4 Bedroom, 3.50 Bathroom, 1,917 sqft Single Family on 0.00 Acres

Silver Berry, Edmonton, AB

IMMCULATE AND WELL MAINTAINED HOME! Backing onto green space and Rec Center! Be impressed from the abundance of natural light welcomes you into this gorgeous 2-story home with newer paint, laminate floors and an open concept floor plan. The updated kitchen boasts newer quartz countertops, pantry & has patio access out to the deck. The upper floor features a spacious bonus room, master bedroom with double closet & private ensuite with double vanity. Two more generously sized bedrooms along with 4-piece main bathroom complete the upper level. The basement offers a 4th bedroom and large family room and full bath. The double attached garage boasts interior access and is insulated and dry-walled. Close to Anthony Henday, Whitemud drive, Rec Center, Shopping Center, High School. Centrally air conditioned.

## **Amenities**

Amenities Ceiling 9 ft.

Parking Double Garage Attached

## **Exterior**

Exterior Wood, Vinyl

Exterior Features Backs Onto Park/Trees, Schools, Shopping Nearby

Roof Asphalt Shingles

Construction Wood, Vinyl

Foundation Concrete Perimeter