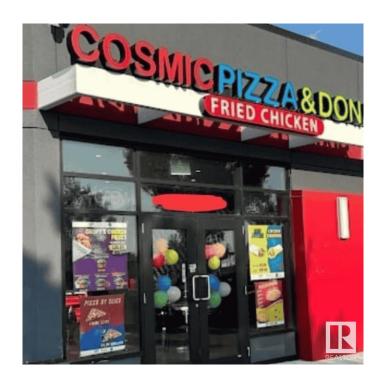

## \$425,000

0 Bedroom, 0.00 Bathroom, Business on 0.00 Acres

Silver Berry, Edmonton, AB

Opportunity to own this franchised location of Cosmic Pizza & Donair located in a very busy plaza.

MLS®# E4418270

Price \$425,000