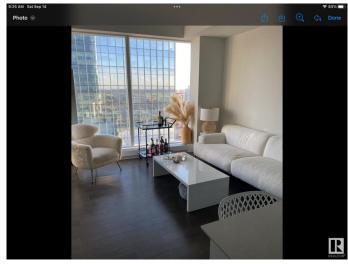

#### \$329,900

1 Bedroom, 1.00 Bathroom, 515 sqft Condo / Townhouse on 0.00 Acres

Downtown (Edmonton), Edmonton, AB

One of the nicest layouts with WIDER Living Room Space One titled underground Parking Stall. Enjoy a condo lifestyle with all the first class amenities above the J.W. MARRIOT HOTEL. Enjoy unlimited access to ARCHETYPE Body by Bennet GYM, Indoor swimming pool, Hot Tub, Steam room and Yoga, Spin and boxing classes. Amenities like BILLIARDS Lounge, PET WALK AREA, OUT DOOR PATIO AND BBQ ,ROOFTOP DECK, CONFERENCE ROOM. 24/7 CONCIERGE SERVICE. PEDWAY system direct access to LRT ,Grocery Market ,restaurants and more. The LEGENDS PRIVATE RESIDENCE IN THE ICE DISTRICT a great place to call home.