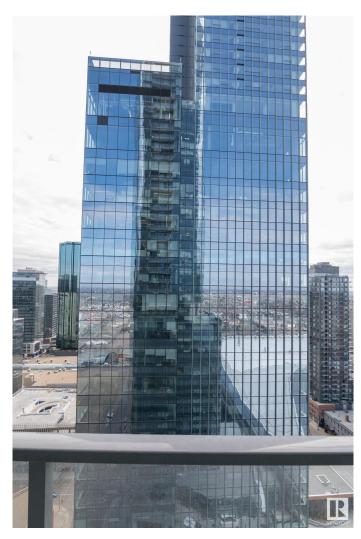

#### \$329,900

1 Bedroom, 1.00 Bathroom, 515 sqft Condo / Townhouse on 0.00 Acres

Downtown (Edmonton), Edmonton, AB

One of the nicest layouts with WIDER Living Room Space One titled underground Parking Stall. Enjoy a condo lifestyle with all the first class amenities above the J.W. MARRIOT HOTEL. Enjoy unlimited access to ARCHETYPE Body by Bennet GYM, Indoor swimming pool, Hot Tub, Steam room and Yoga, Spin and boxing classes. Amenities like BILLIARDS Lounge, PET WALK AREA, OUT DOOR PATIO AND BBQ ,ROOFTOP DECK, CONFERENCE ROOM. 24/7 CONCIERGE SERVICE. PEDWAY system direct access to LRT ,Grocery Market ,restaurants and more. The LEGENDS PRIVATE RESIDENCE IN THE ICE DISTRICT a great place to call home.

#### **Exterior**

Exterior Concrete, Metal

Exterior Features Golf Nearby, Shopping Nearby, View Downtown

Roof EPDM Membrane Construction Concrete, Metal

Foundation Concrete Perimeter