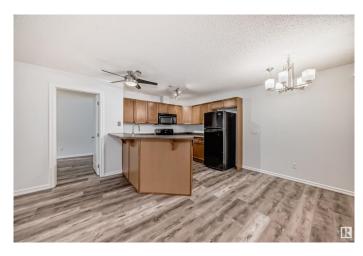

### \$193,000

2 Bedroom, 2.00 Bathroom, 875 sqft Condo / Townhouse on 0.00 Acres

Cumberland, Edmonton, AB

Phenomenal main floor unit in excellent Cumberland! This well designed condo has plenty of space to appeal to every buyer! Aspiring chef? Massive kitchen! Entertainer? Lots of room for activities! Neat freak? Luxury Vinyl Plank flooring AND in-suite laundry! Savvy investor? Two bedrooms with TWO FULL BATHROOMS! The entire building is well managed and maintained, and includes one titled underground stall! Close to bus routes, shopping, highways and freeways, it's the next best thing!

#### Interior

Interior Features ensuite bathroom

Appliances Dishwasher-Built-In, Microwave Hood Fan, Refrigerator, Stacked

Washer/Dryer, Stove-Electric

Heating Baseboard, Electric