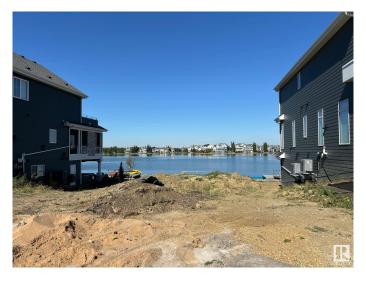

## \$900.000

0 Bedroom, 0.00 Bathroom, Single Family on 0.00 Acres

Summerside, Edmonton, AB

Lot AND Home must be purchased together. This is your final opportunity to secure the last remaining 50-pocket walkout lot directly backing onto the stunning Lake Summersideâ€"available exclusively for build-through with Five Star Homes. Imagine crafting your dream home in Edmonton's premier lake community, where residents enjoy exclusive access to private beaches, swimming, paddleboarding, kayaking, and year-round activities like ice skating in the winter. This prime walkout lot offers breathtaking lake views and provides direct access to all of Summerside's incredible amenities, including playgrounds, walking trails, tennis courts, and vibrant community events. With top-tier schools nearby and convenient access to major roads like Anthony Henday Drive, this lot is perfect for those seeking an active, family-friendly lifestyle in a resort-like environment. Don't miss outâ€"this is your last chance to build your custom home directly on the lake!

## **Amenities**

Is Waterfront Yes

## **Exterior**

Exterior Features Airport Nearby, Backs Onto Lake, Lake Access Property, Not Fenced,

Not Landscaped, Playground Nearby, Public Transportation, Recreation

Use, Schools, Shopping Nearby, Waterfront Property