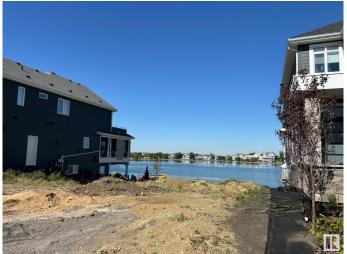

## \$900.000

0 Bedroom, 0.00 Bathroom, Single Family on 0.00 Acres

Summerside, Edmonton, AB

Lot AND Home must be purchased together. This is your final opportunity to secure the last remaining 50-pocket walkout lot directly backing onto the stunning Lake Summersideâ€"available exclusively for build-through with Five Star Homes. Imagine crafting your dream home in Edmonton's premier lake community, where residents enjoy exclusive access to private beaches, swimming, paddleboarding, kayaking, and year-round activities like ice skating in the winter. This prime walkout lot offers breathtaking lake views and provides direct access to all of Summerside's incredible amenities, including playgrounds, walking trails, tennis courts, and vibrant community events. With top-tier schools nearby and convenient access to major roads like Anthony Henday Drive, this lot is perfect for those seeking an active, family-friendly lifestyle in a resort-like environment. Don't miss outâ€"this is your last chance to build your custom home directly on the lake!

## **Amenities**

Is Waterfront Yes

## **Exterior**

Exterior Features Airport Nearby, Backs Onto Lake, Lake Access Property, Not Fenced,

Not Landscaped, Playground Nearby, Public Transportation, Recreation

Use, Schools, Shopping Nearby, Waterfront Property