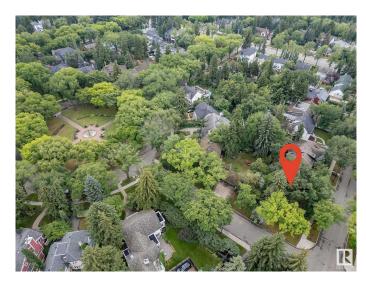

# \$774,999 - 10235 134 Street, Edmonton

MLS® #E4401204

# \$774,999

0 Bedroom, 0.00 Bathroom, Single Family on 0.00 Acres

Glenora, Edmonton, AB

Very rare opportunity to build your dream home in the prestigious Neighborhood of Glenora, situated on the corner of 102 Ave & 134 St with a view of Alexander circle & a 2-minute walk to the fountain! This lot has no demolition required, build your dream home on this absolutely stunning and extremely rare lot that sides lush trees for extreme privacy mature trees for a relaxing backyard to entertain. Located within the Glenora school district and close to all Community amenities. Brand new pickle ball courts, Skating rinks, Tennis Courts and Outdoor community garden and gym. Steps away to the future 142ST/Glenora LRT Station, West Block project, short walk to Vies for Pies/Columbian Coffee and the 133 St Glenora LRT Station.