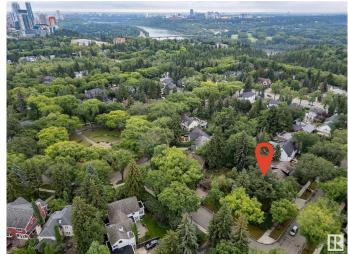

# \$774,999 - 10235 134 Street, Edmonton

MLS® #E4401204

# \$774,999

0 Bedroom, 0.00 Bathroom, Single Family on 0.00 Acres

Glenora, Edmonton, AB

Very rare opportunity to build your dream home in the prestigious Neighborhood of Glenora, situated on the corner of 102 Ave & 134 St with a view of Alexander circle & a 2-minute walk to the fountain! This lot has no demolition required, build your dream home on this absolutely stunning and extremely rare lot that sides lush trees for extreme privacy mature trees for a relaxing backyard to entertain. Located within the Glenora school district and close to all Community amenities. Brand new pickle ball courts, Skating rinks, Tennis Courts and Outdoor community garden and gym. Steps away to the future 142ST/Glenora LRT Station, West Block project, short walk to Vies for Pies/Columbian Coffee and the 133 St Glenora LRT Station.