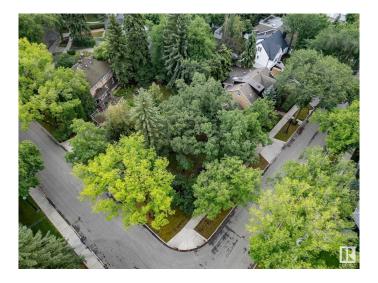

# \$774,999 - 10235 134 Street, Edmonton

MLS® #E4401204

# \$774,999

0 Bedroom, 0.00 Bathroom, Single Family on 0.00 Acres

Glenora, Edmonton, AB

Very rare opportunity to build your dream home in the prestigious Neighborhood of Glenora, situated on the corner of 102 Ave & 134 St with a view of Alexander circle & a 2-minute walk to the fountain! This lot has no demolition required, build your dream home on this absolutely stunning and extremely rare lot that sides lush trees for extreme privacy mature trees for a relaxing backyard to entertain. Located within the Glenora school district and close to all Community amenities. Brand new pickle ball courts, Skating rinks, Tennis Courts and Outdoor community garden and gym. Steps away to the future 142ST/Glenora LRT Station, West Block project, short walk to Vies for Pies/Columbian Coffee and the 133 St Glenora LRT Station.