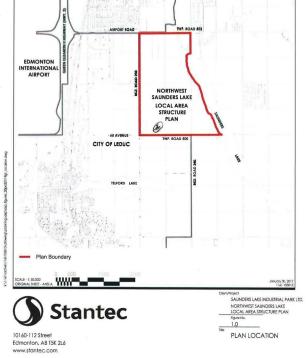

## \$3,890,000

0 Bedroom, 0.00 Bathroom, Rural on 59.80 Acres

None, Rural Leduc County, AB

APP 59.8 ACRES(MORE OR LESS).LOCATED ON 65 AVE BETWEEN RR 245 AND 250.PARCEL IS LOCATED IN LEDUC COUNTY AND HAS A GREAT POTENTIAL IN SAUNDERS LAKE AREA STRUCTURE PLAN.FUTURE PROPOSED ZONING IS MEDIUM INDUSTRIAL.