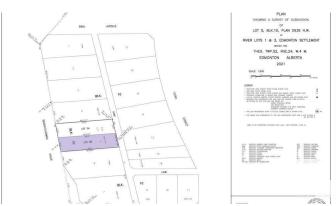

#### \$950,000

0 Bedroom, 0.00 Bathroom, Single Family on 0.00 Acres

Windsor Park (Edmonton), Edmonton, AB

47'x190' VACANT LOT. Flat, development ready site. No ASBESTOS, no demolition, just submit your plans to the city and BUILD. Listed for \$235,000 LESS than the City of Edmonton tax assessment and \$110,000 LESS than the Honestdoor's estimated market value. With the potential for breathtaking views, located on one of Edmonton's most iconic drives.. this one is a no brainer. The large 47' frontage allows for a full sized house and the 190 foot backyard offers tons of potential with room for a green space, huge back patio, plus a triple car garage and even an over the garage suite, all with room to spare on this massive 835 Sq M lot. DO NOT MISS THIS ONE!

## Exterior

 Exterior Features Back Lane, Flat Site, Hillside, Level Land, No Through Road, Playground Nearby, Private Setting, Public Transportation, Ravine View, River View
Lot Description 47'x190'