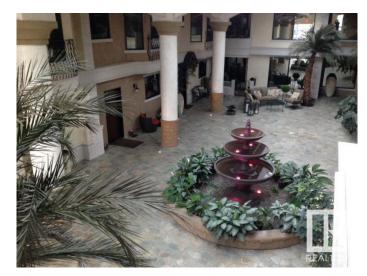

#### \$309,900

2 Bedroom, 2.50 Bathroom, 1,249 sqft Condo / Townhouse on 0.00 Acres

Wîhkwêntôwin, Edmonton, AB

5 star living in Meridian Plaza- executive luxury with unsurpassed amenities. Your front door opens to a beautiful tropical atrium with palm trees & water fountain. This guiet 2 story condo is loaded with features- gourmet kitchen with granite counters, stainless appliances, Delton cabinetry, espresso hardwood, Spanish floor tile, marble backsplash, gas fireplace, gas BBQ, A/C, king sized bedrooms, closet organizers, French doors, custom window coverings, insuite stacked laundry, built in vacuum, assigned titled indoor parking stall. The complex has a breathtaking marble lobby with grand staircase, fireplace, owners lounge, business centre, banquet facility, guest suite, exercise room, bike storage room, ample visitor parking & video monitored security. Conveniently located close to downtown shopping, restaurants, LRT, river valley trails, McEwan University & just 8 blocks from the Ice District Arena.