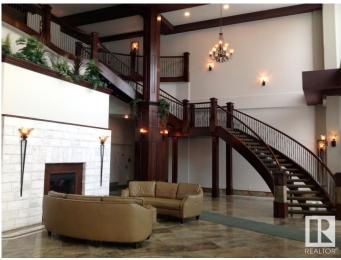

#### \$309,900

2 Bedroom, 2.50 Bathroom, 1,249 sqft Condo / Townhouse on 0.00 Acres

Wîhkwêntôwin, Edmonton, AB

5 star living in Meridian Plaza- executive luxury with unsurpassed amenities. Your front door opens to a beautiful tropical atrium with palm trees & water fountain. This guiet 2 story condo is loaded with features- gourmet kitchen with granite counters, stainless appliances, Delton cabinetry, espresso hardwood, Spanish floor tile, marble backsplash, gas fireplace, gas BBQ, A/C, king sized bedrooms, closet organizers, French doors, custom window coverings, insuite stacked laundry, built in vacuum, assigned titled indoor parking stall. The complex has a breathtaking marble lobby with grand staircase, fireplace, owners lounge, business centre, banquet facility, guest suite, exercise room, bike storage room, ample visitor parking & video monitored security. Conveniently located close to downtown shopping, restaurants, LRT, river valley trails, McEwan University & just 8 blocks from the Ice District Arena.