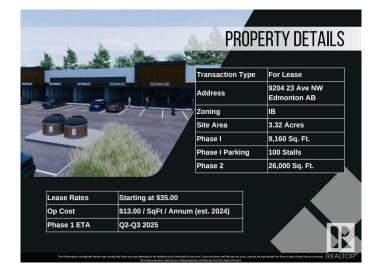

#### \$0

0 Bedroom, 0.00 Bathroom, Retail on 0.00 Acres

Parsons Industrial, Edmonton, AB

Welcome to District 23, Anchored by the renowned Starbucks Coffee, Daycare & Pizza this dynamic plaza offers a prime location, ensuring high foot traffic and visibility for businesses. With Starbucks as the cornerstone, District 23 invites a diverse mix of tenants to join this retail haven, catering to various businesses. Currently Phase 1 – only 3 units remaining, ranging from 1135 SQFT plus offering ample space for your business. Embrace the opportunity to be part of this thriving retail landscape, where every storefront contributes to a vibrant tapestry of offerings. COMING Q1/2026

## **Community Information**

| Address     | 9204 23 Avenue     |
|-------------|--------------------|
| Area        | Edmonton           |
| Subdivision | Parsons Industrial |

| City        | Edmonton |
|-------------|----------|
| County      | ALBERTA  |
| Province    | AB       |
| Postal Code | T6N 1H9  |

### **Additional Information**

| Date Listed    | May 3rd, 2024 |
|----------------|---------------|
| Days on Market | 364           |
| Zoning         | Zone 41       |

DATA IS DEEMED RELIABLE BUT IS NOT GUARANTEED ACCURATE BY THE REALTORS® ASSOCIATION OF EDMONTON. COPYRIGHT 2025 BY THE REALTORS® ASSOCIATION OF EDMONTON. ALL RIGHTS RESERVED.Trademarks are owned or controlled by the Canadian Real Estate Association (CREA) and identify real estate professionals who are members of CREA (REALTOR®, REALTORS®) and/or the quality of services they provide (MLS®, Multiple Listing Service®)