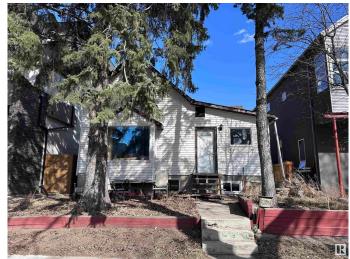

# \$499,900

4 Bedroom, 3.00 Bathroom, 1,260 sqft Single Family on 0.00 Acres

Rossdale, Edmonton, AB

Infill lot in the desirable neighborhood of Rossdale with view of Legislature Building. Could be renovated to maintain a livable home. Has Jacuzzi and Sauna. Available for quick possession. Zoned for infills, and can accommodate a duplex or front to back 4-plex.

Built in 1910

#### **Exterior**

Exterior Wood, Vinyl

Exterior Features Back Lane, Environmental Reserve, Fenced, Flat Site, Level Land,

Paved Lane, Playground Nearby, Private Setting, Schools, Shopping

Nearby, Ski Hill Nearby

Roof Asphalt Shingles

Construction Wood, Vinyl

Foundation Concrete Perimeter