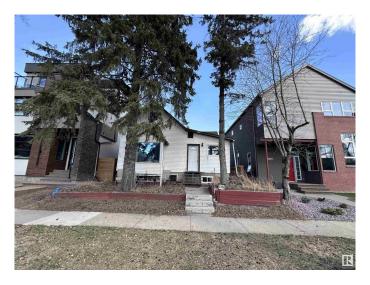

# \$499,900

4 Bedroom, 3.00 Bathroom, 1,260 sqft Single Family on 0.00 Acres

Rossdale, Edmonton, AB

Infill lot in the desirable neighborhood of Rossdale with view of Legislature Building. Could be renovated to maintain a livable home. Has Jacuzzi and Sauna. Available for quick possession. Zoned for infills, and can accommodate a duplex or front to back 4-plex.

# **Community Information**

Address 9621 101 Street

Area Edmonton
Subdivision Rossdale
City Edmonton

County ALBERTA

Province AB

Postal Code T5K 0W7