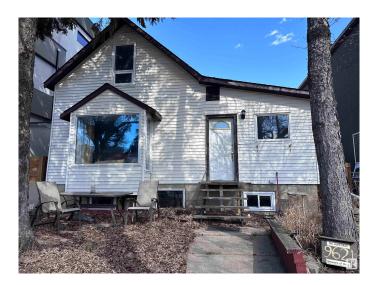

# \$499,900

4 Bedroom, 3.00 Bathroom, 1,260 sqft Single Family on 0.00 Acres

Rossdale, Edmonton, AB

Infill lot in the desirable neighborhood of Rossdale with view of Legislature Building. Could be renovated to maintain a livable home. Has Jacuzzi and Sauna. Available for quick possession. Zoned for infills, and can accommodate a duplex or front to back 4-plex.

Built in 1910

## **Essential Information**

MLS® # E4383383 Price \$499,900

Bedrooms 4

Bathrooms 3.00

Full Baths 3

Square Footage 1,260 Acres 0.00 Year Built 1910

Type Single Family

Sub-Type Detached Single Family

#### **Exterior**

Exterior Wood, Vinyl

Exterior Features Back Lane, Environmental Reserve, Fenced, Flat Site, Level Land,

Paved Lane, Playground Nearby, Private Setting, Schools, Shopping

Nearby, Ski Hill Nearby

Roof Asphalt Shingles

Construction Wood, Vinyl

Foundation Concrete Perimeter