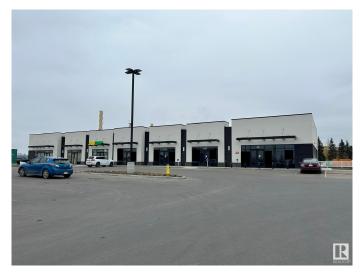

#### **\$0**

0 Bedroom, 0.00 Bathroom, Retail on 0.00 Acres

Mistatim Industrial, Edmonton, AB

HIGH TRAFFIC prime retail space for lease at Alliance Centre Mistatim in northwest Edmonton. Boasting over 12,500 Sq. Ft., this strategically located property, just north of Yellowhead Trail at 156 St. Come Join Shell gas with carwash, Subway and liquor store. Ideal for quick-service restaurants, and smoke shops, this space offers flexibility with units ranging from 1,100 to 5,000 Sq. Ft. Secure your spot in this high-traffic area.

Built in 2021